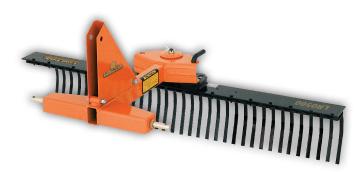

## The essential tool for landscapers.

As one of America's largest suppliers of Landscape Rakes, Land Pride offers lightduty through construction-grade models. Designed for raking rocks, dirt, sand, and landscaping and construction debris, our rakes are the landscaper's perfect tool to clean and prepare a site for seeding as well as general maintenance around farms, parks and beaches.

| 26<br>1-3/4" C<br>Carbon                     | . 1<br>60" (152)<br>Up to 30°<br>34    | 60" (152)<br>30                                                                                                                            | 20-40<br>Cat.<br>72" (183)<br>7 Forward 1<br>36<br>2" Cer | .1<br>84" (213)<br>Up to 45°<br>42     | 96" (244)<br>48                                                   |  |
|----------------------------------------------|----------------------------------------|--------------------------------------------------------------------------------------------------------------------------------------------|-----------------------------------------------------------|----------------------------------------|-------------------------------------------------------------------|--|
| (122)<br>Forward<br>26<br>1-3/4" C<br>Carbon | 60" (152)<br>Up to 30°<br>34<br>enters |                                                                                                                                            | 72" (183)<br>7 Forward<br>36                              | 84" (213)<br>Up to 45°<br>42           |                                                                   |  |
| Forward<br>26<br>1-3/4" C<br>Carbon          | Up to 30°<br>34<br>enters              |                                                                                                                                            | 7 Forward<br>36                                           | Up to 45°<br>42                        |                                                                   |  |
| 26<br>1-3/4" C<br>Carbon                     | 34<br>enters                           | 30                                                                                                                                         | 36                                                        | 42                                     | 48                                                                |  |
| 1-3/4" C<br>Carbon                           | enters                                 | 30                                                                                                                                         |                                                           |                                        | 48                                                                |  |
| Carbon                                       |                                        |                                                                                                                                            | 2" Cer                                                    | itors                                  |                                                                   |  |
|                                              | Spring Steel                           |                                                                                                                                            | 2" Centers                                                |                                        |                                                                   |  |
|                                              |                                        | High Carbon Spring Steel                                                                                                                   |                                                           |                                        |                                                                   |  |
| 1/4" x 3/4"                                  |                                        | 5/16" x 1"                                                                                                                                 |                                                           |                                        |                                                                   |  |
| 12"                                          |                                        | 16-1/2"                                                                                                                                    |                                                           |                                        |                                                                   |  |
| (44)                                         | 113 (51)                               | 241 (109)                                                                                                                                  | 270 (122)                                                 | 291 (132)                              | 316 (143)                                                         |  |
| N/A                                          |                                        | Dual Gauge Wheels<br>13" x 4" x 6" or<br>13" x 6.5" x 6"<br>Flip-Down Grader Blade<br>(Must be Used in conjunction with Dual Gauge Wheels) |                                                           |                                        |                                                                   |  |
|                                              |                                        |                                                                                                                                            |                                                           |                                        |                                                                   |  |
|                                              | N/                                     | N/A                                                                                                                                        |                                                           | 13" x 4<br>N/A 13" x 6<br>Flip-Down Gr | 13" x 4" x 6" or<br>N/A 13" x 6.5" x 6"<br>Flip-Down Grader Blade |  |