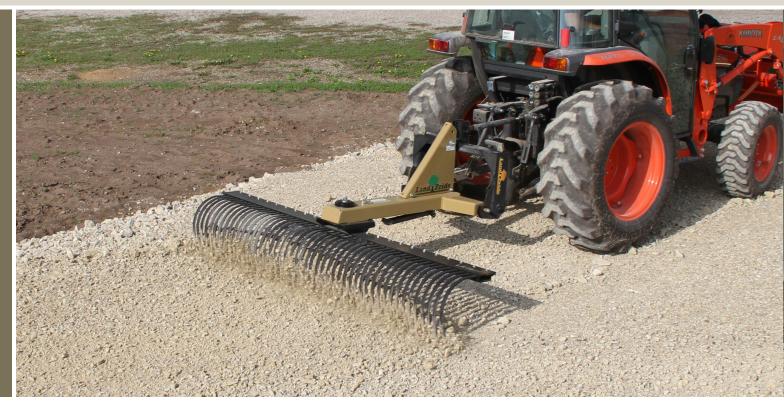

## The essential tool for landscapers.

As one of America's largest suppliers of Landscape Rakes, Land Pride offers lightduty through construction-grade models. Designed for raking rocks, dirt, sand, and landscaping and construction debris, our rakes are the landscaper's perfect tool to clean and prepare a site for seeding as well as general maintenance around farms, parks and beaches.