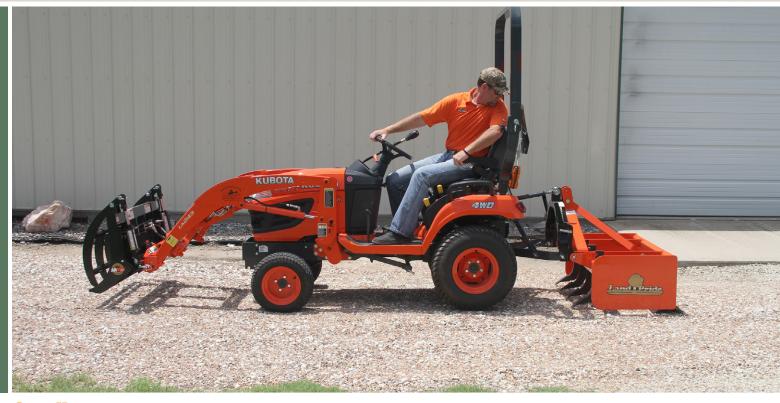

Land Pride's patented QH05 Quick Hitch is specifically engineered for subcompact tractors and speeds implement changes, allowing more time to get chores completed. The QH10 & QH15 are designed for Cat. 1 tractors while the QH20 fits Cat. 2 and the QH30 fits Cat. 3.