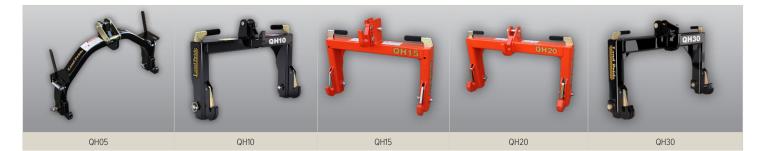

Land Pride's patented QH05 Quick Hitch is specifically engineered for subcompact tractors and speeds implement changes, allowing more time to get chores completed. The QH10 & QH15 are designed for Cat. 1 tractors while the QH20 fits Cat. 2 and the QH30 fits Cat. 3.

|                       | QH05                         | QH10         | QH15         | QH20       | QH30          |
|-----------------------|------------------------------|--------------|--------------|------------|---------------|
| 3-Point Hitch         | Cat. 1,<br>Subcompact*       | Cat. 1       | Cat. 1       | Cat. 2     | Cat. 3        |
| Overall Width (cm)    | 32-5/8" (81)                 | 32-5/8" (81) | 32-5/8" (81) | 40" (102)  | 46/1/4" (117) |
| <b>Overall Height</b> | 20-1/4"                      | 21-1/4"      | 23-1/4"      | 23-5/8"    | 28-5/8"       |
| <b>Overall Length</b> | 6-1/2"                       | 8"           | 9"           | 8-7/8"     | 9-1/2"        |
| Weight lbs (kg)       | 37 (17)                      | 67 (30)      | 70 (32)      | 120 (54)   | 175 (79)      |
| Automatic Lock        | Auto Lock with Quick Release |              |              |            |               |
| Top Hook              | Stationary                   |              | Adjustable   | Stationary |               |
| Optional              | Floating Top Link Attachment |              |              |            |               |
| Colors                |                              |              |              |            |               |