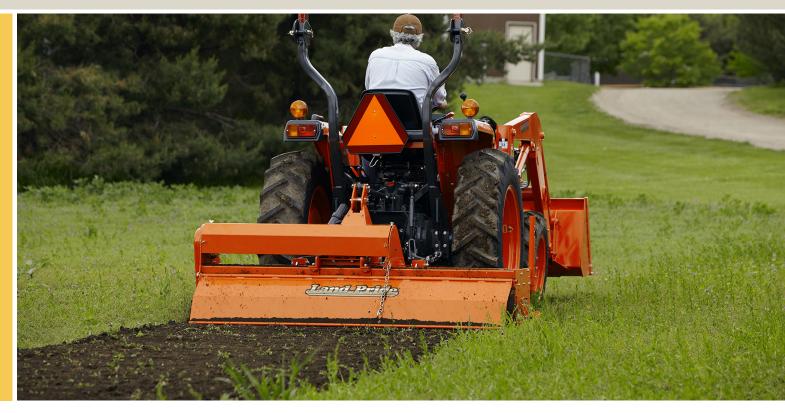

## Sized right for hobby farms and nurseries.

The 15 Series Land Pride Rotary Tiller is sized just right for compact tractors that are used on hobby farms and in nurseries in every corner of the country. The RTA15 operates in forward rotation while the RTR15 is reverse rotation. The sideshift feature on this series enables you to shift the tiller to the right to cover a tire track or get closer to obstacles, while allowing the driveline to remain straight.

Solid steel rotor shaft provides strength.

Sideshift gearbox slides with tiller. Sideshift capabilities allow right tire track to be covered.

Adjustable skid shoes control depth with various settings.

|                                    | RTA1558<br>RTR1558                                  | RTA1566<br>RTR1566 | RTA1574<br>RTR1574 |
|------------------------------------|-----------------------------------------------------|--------------------|--------------------|
| Horsepower                         | 17-50 HP                                            |                    |                    |
| Hitch                              | Cat. 1                                              |                    |                    |
| Width-Endplate to<br>Endplate (cm) | 58"<br>(147)                                        | 66"<br>(168)       | 74"<br>(188)       |
| Overall Width                      | 64-1/4"                                             | 72-1/4"            | 80-1/4"            |
| Weight - Ib (kg)                   | 444 (201)                                           | 476 (216)          | 508 (230)          |
| Number of Flanges                  | 7                                                   | 8                  | 9                  |
| No. of Blades per Flange           | 4 C-Shape                                           |                    |                    |
| Blade Spacing                      | 7-7/8"                                              |                    |                    |
| Max. Tilling Depth                 | 6-1/2"                                              |                    |                    |
| Skid Shoe Settings                 | 7                                                   |                    |                    |
| Rotor Swing Diameter               | 15"                                                 |                    |                    |
| Rotor Shaft Speed                  | 211 rpm at 540 rpm PTO                              |                    |                    |
| PTO Driveline                      | Category 3,<br>Off-Center Shear Bolt or Slip Clutch |                    |                    |
| Gearbox                            | 50 HP, 540 rpm, Cast Iron Housing, Drain Plug       |                    |                    |
| Drive Chain                        | #80 High Tensile in Oil Bath                        |                    |                    |
| Sprockets                          | Hardened Teeth, Splined Center                      |                    |                    |
| Colors                             |                                                     |                    |                    |